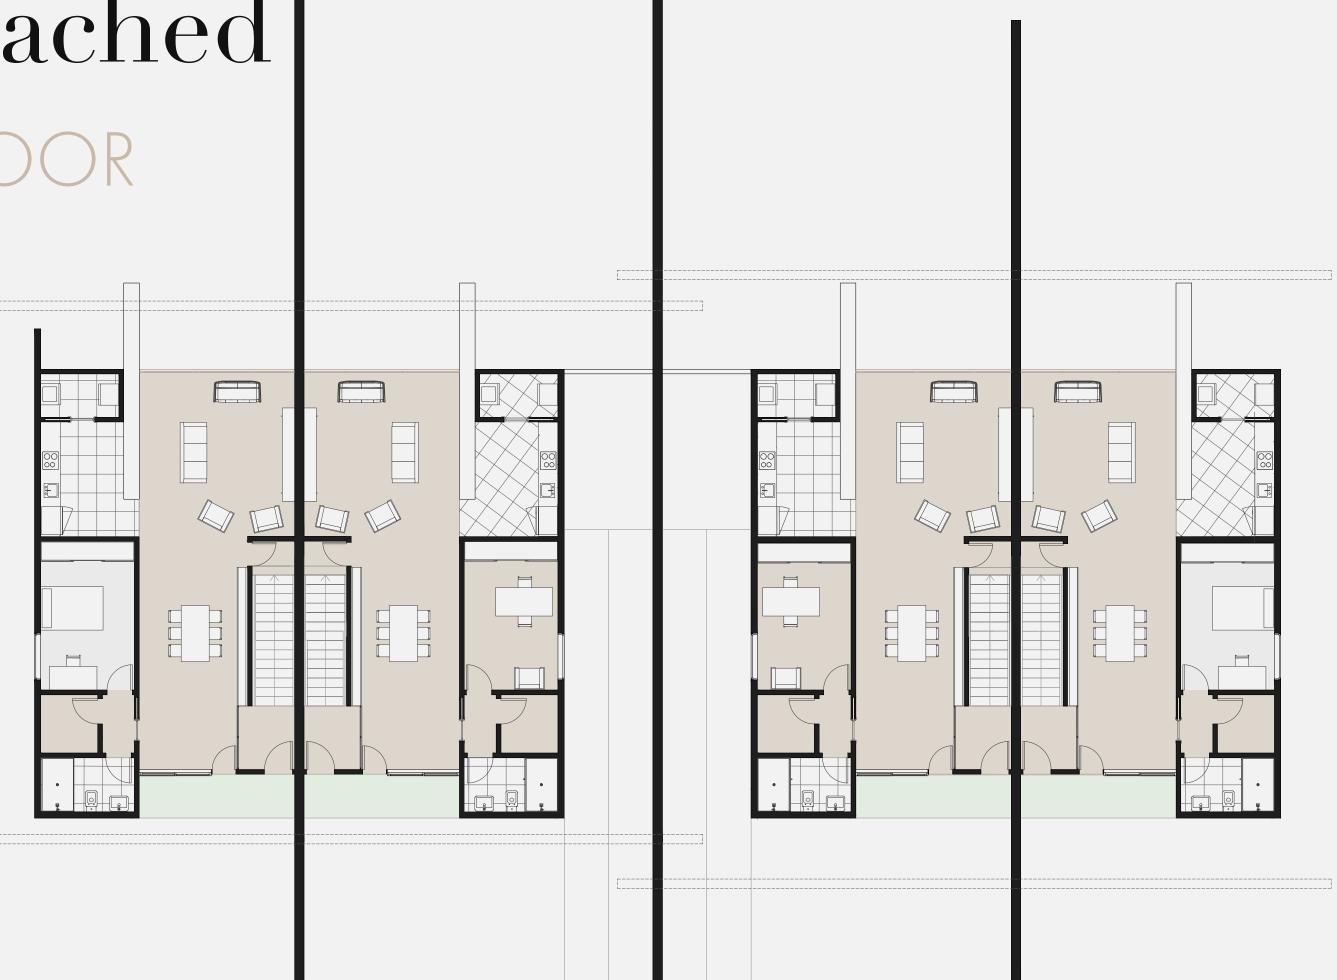

# Attached FIRST FLOOR

FLOOR PLANS

# Attached

FLOOR PLANS

# Attached

Private pool KNX smart home Electric car charger CCTV Ozone air puffers Bitcoin minerators integrated into the house Air purifier indoor plants CrossFit Gym Master suite with large spa bathroom Fireplace On-line configuration Possibility to split into two liveable areas and rent the first floor via airbnb or similar Prefabricated concrete construction system Geothermal energy