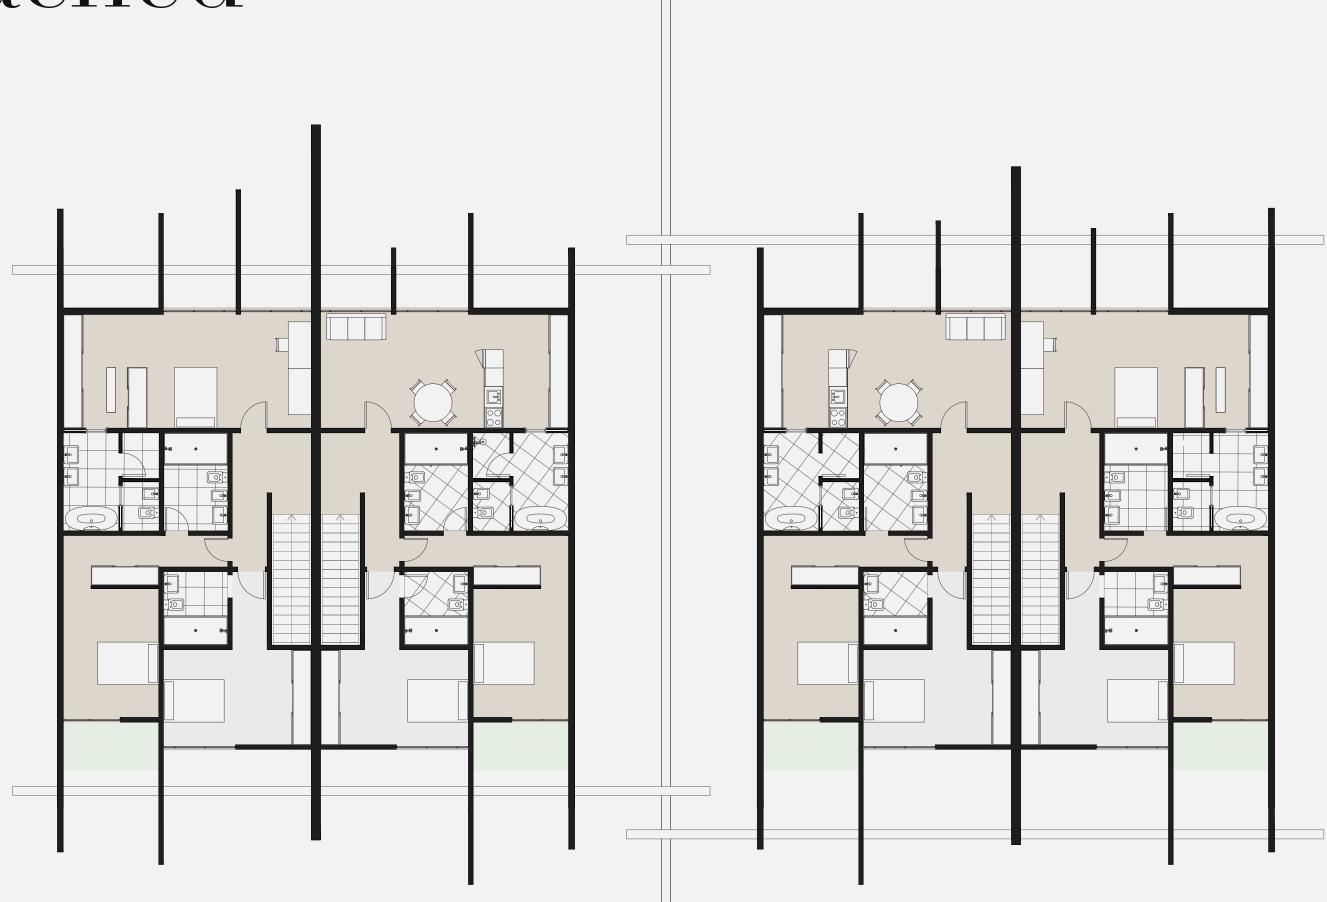

# Semi-detached GROUND FLOOR

FLOOR PLANS

# Semi-detached FIRST FLOOR

FLOOR PLANS

# Semi-detached

FLOOR PLANS

# Semi-detached

Private pool KNX smart home Electric car charger CCTV Ozone air puffers Bitcoin minerators integrated into the house Air purifier indoor plants CrossFit Gym Master suite with large spa bathroom Fireplace On-line configuration Possibility to split into two liveable areas and rent the first floor via airbnb or similar Prefabricated concrete construction system Geothermal energy