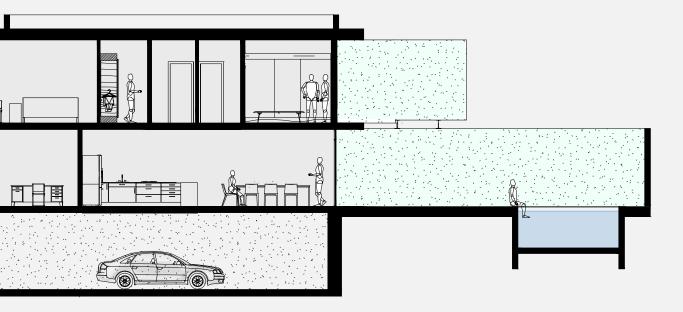

# Attached FIRST FLOOR

FLOOR PLANS

# Attached

FLOOR PLANS

# Attached

Private pool KNX smart home Electric car charger CCTV Ozone air puffers Bitcoin minerators integrated into the house Air purifier indoor plants CrossFit Gym Master suite with large spa bathroom Fireplace On-line configuration Possibility to split into two liveable areas and rent the first floor via airbnb or similar Prefabricated concrete construction system Geothermal energy