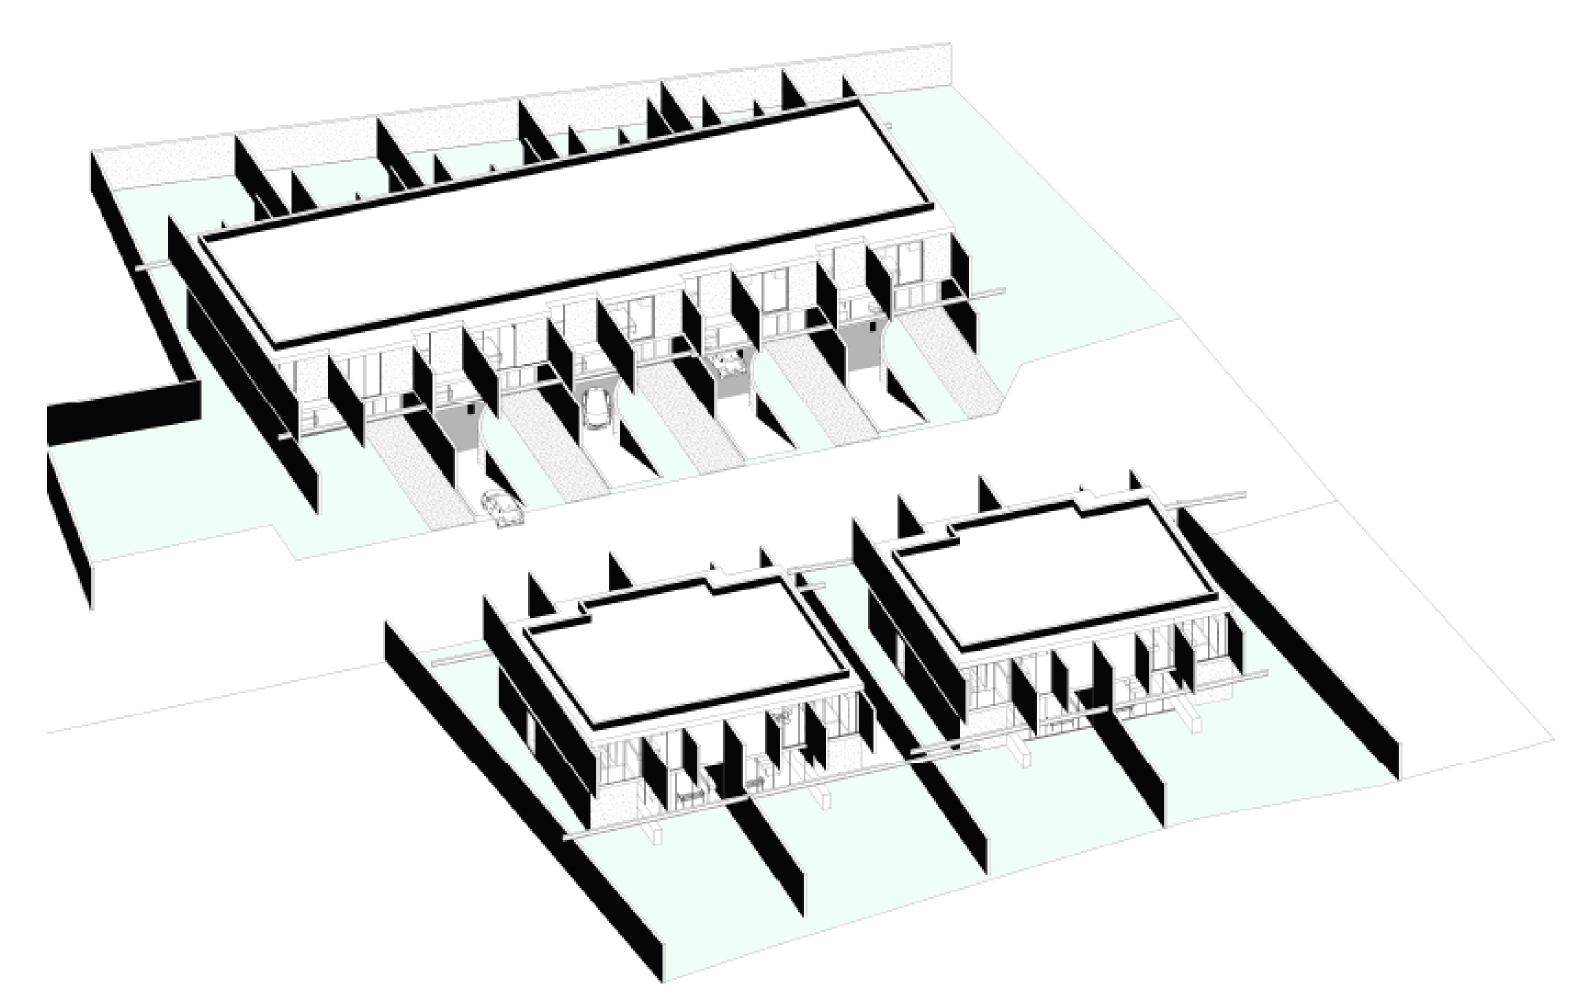

# masterplan

DESIGN • MASTERPLAN

# We crafted architecture that celebrates life in the Algarve, homes that are meticulously crafted in every detail for indoor-outdoor living.

Our design philosophy is based on solid principles of innovation, highest quality, and sustainability. The goal is to achieve a balance between efficiency and elegance, integrating the best aspects of current construction techniques with cutting-edge contemporary design.

#### DESIGN • MASTERPLAN

FLOOR PLANS

| Lote | plot area m2 |
|------|--------------|
| ]    | 414,40       |
| 2    | 396,50       |
| 3    | 387,60       |
| 4    | 414,60       |
| 5    | 426,10       |
| 6    | 327,40       |
| 7    | 317,00       |
| 8    | 308,00       |
| 9    | 311,60       |

FLOOR PLANS

| build area house m2 | build area basement m2 |
|---------------------|------------------------|
| 255,00              | 127,50                 |
| 255,00              | 127,50                 |
| 255,00              | 127,50                 |
| 255,00              | 127,50                 |
| 248,00              | 124,00                 |
| 252,00              | 126,00                 |
| 252,00              | 126,00                 |
| 252,00              | 126,00                 |
| 252,00              | 126,00                 |

#### DESIGN • MASTERPLAN

FLOOR PLANS