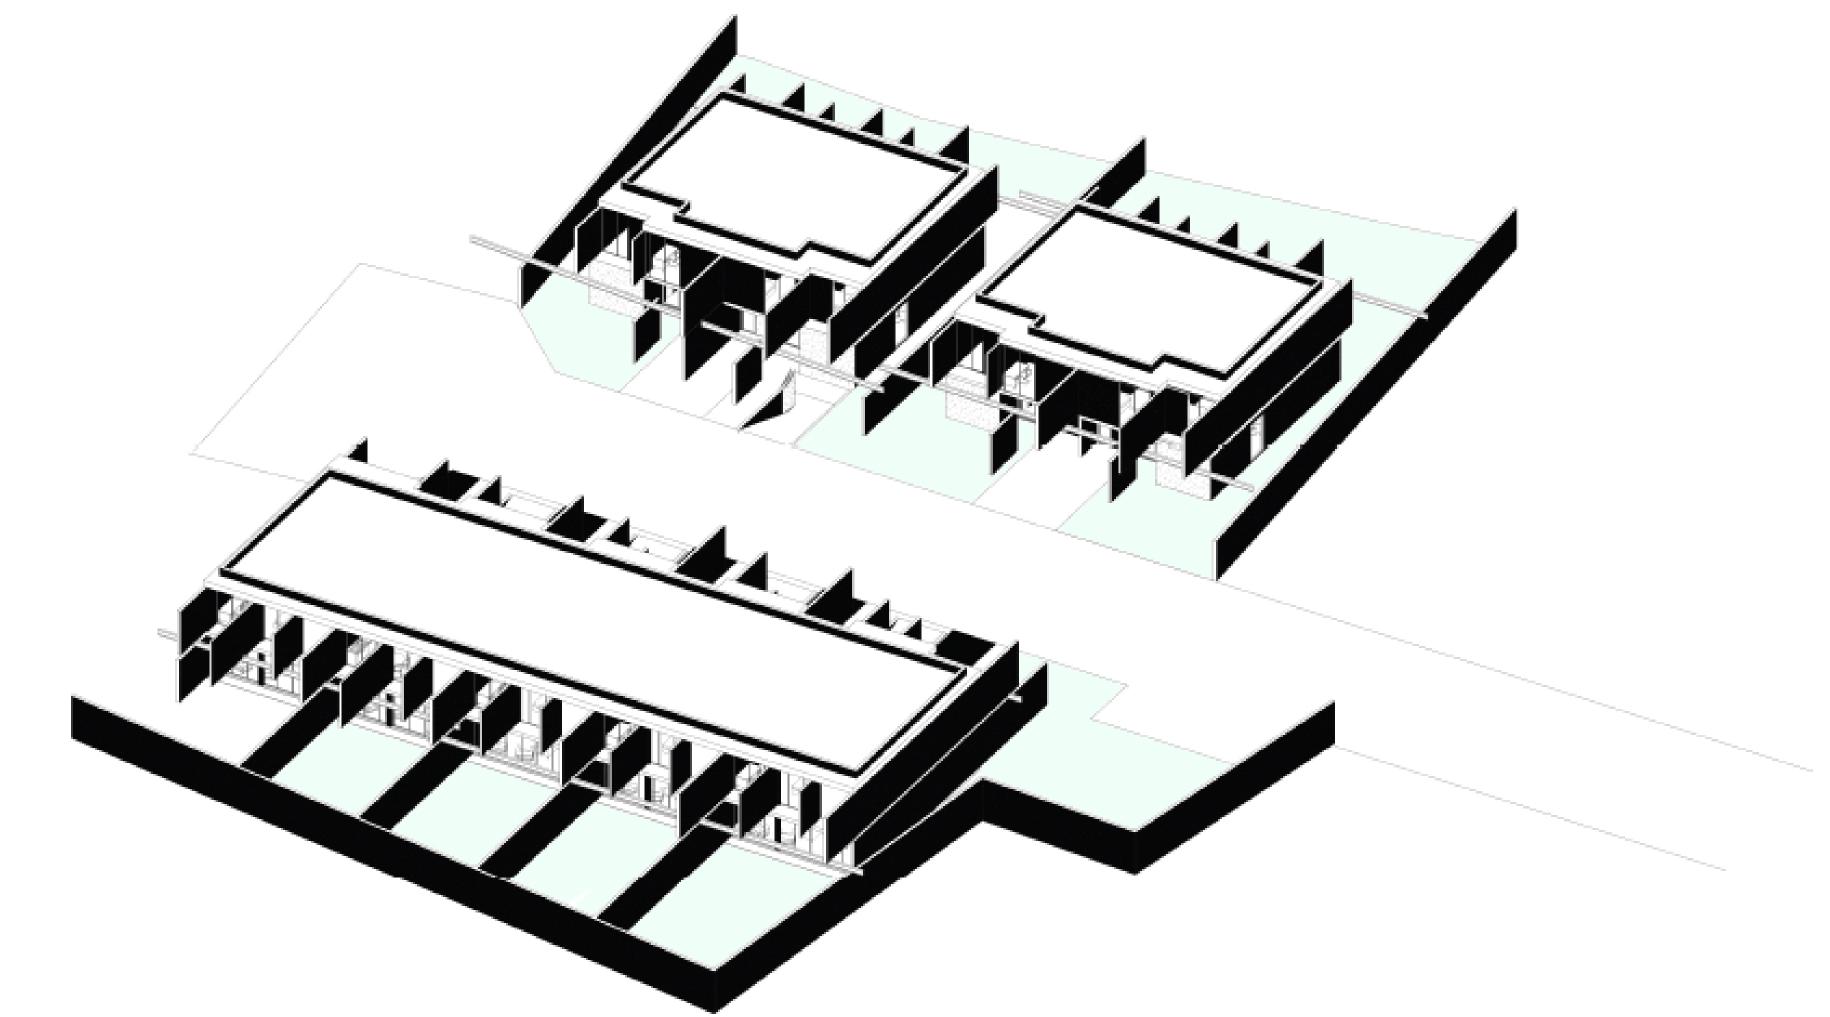

# masterplan

DESIGN • MASTERPLAN

# We crafted architecture that celebrates life in the Algarve, homes that are meticulously crafted in every detail for indoor-outdoor living.

Our design philosophy is based on solid principles of innovation, highest quality, and sustainability. The goal is to achieve a balance between efficiency and elegance, integrating the best aspects of current construction techniques with cutting-edge contemporary design.

#### DESIGN • MASTERPLAN

FLOOR PLANS

| Lote | plot area m2 |
|------|--------------|
| ]    | 414,40       |
| 2    | 396,50       |
| 3    | 387,60       |
| 4    | 414,60       |
| 5    | 426,10       |
| 6    | 327,40       |
| 7    | 317,00       |
| 8    | 308,00       |
| 9    | 311,60       |

FLOOR PLANS

| build area house m2 | build area basement m2 |
|---------------------|------------------------|
| 255,00              | 127,50                 |
| 255,00              | 127,50                 |
| 255,00              | 127,50                 |
| 255,00              | 127,50                 |
| 248,00              | 124,00                 |
| 252,00              | 126,00                 |
| 252,00              | 126,00                 |
| 252,00              | 126,00                 |
| 252,00              | 126,00                 |

#### DESIGN • MASTERPLAN

FLOOR PLANS