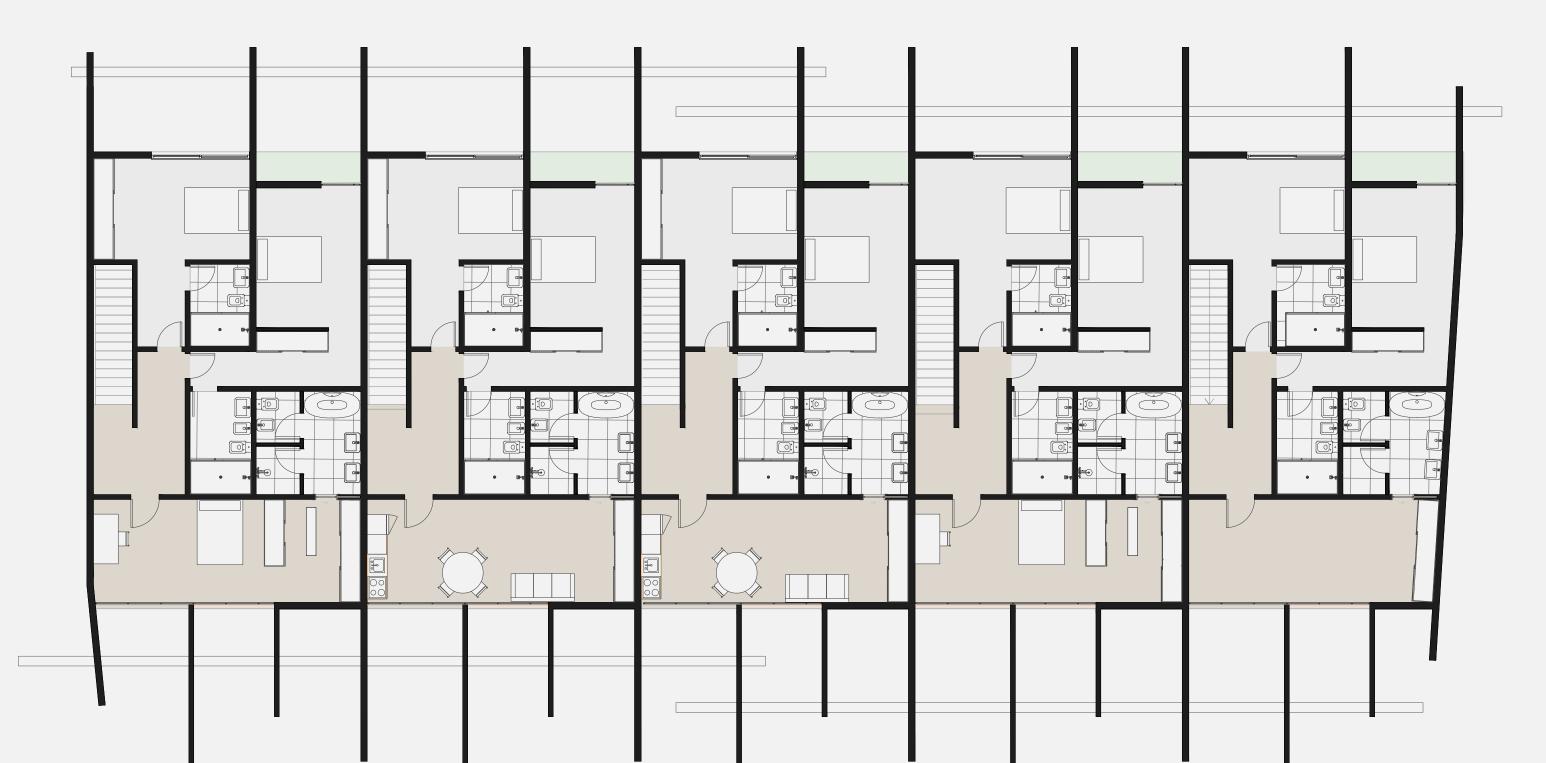

6,00                 |
| 252,00              | 126,00                 |
| 252,00              | 126,00                 |
| 252,00              | 126,00                 |

#### DESIGN • MASTERPLAN



FLOOR PLANS

# Semi-detached GROUND FLOOR



FLOOR PLANS

# Semi-detached FIRST FLOOR



FLOOR PLANS

# Semi-detached

FLOOR PLANS







# Semi-detached

Private pool KNX smart home Electric car charger CCTV Ozone air puffers Bitcoin minerators integrated into the house Air purifier indoor plants CrossFit Gym Master suite with large spa bathroom Fireplace On-line configuration Possibility to split into two liveable areas and rent the first floor via airbnb or similar Prefabricated concrete construction system Geothermal energy

FLOOR PLANS

### GOD IS IN DETAILS







# Attached FIRST FLOOR



FLOOR PLANS

# Attached





FLOOR PLANS







# Attached

Private pool KNX smart home Electric car charger CCTV Ozone air puffers Bitcoin minerators integrated into the house Air purifier indoor plants CrossFit Gym Master suite with large spa bathroom Fireplace On-line configuration Possibility to split into two liveable areas and rent the first floor via airbnb or similar Prefabricated concrete construction system Geothermal energy

FLOOR PLANS

MASTERPLAN

### GOD IS IN DETAILS







# interior

VISION



# A minimalist vocabulary of modern forms, let quality and comfort take centre stage as they surround you.

• Inspired by the relationship between man and nature, harmonising with the surroundings of each context.

• Timeless interiors as beautiful as they are functional, enhancing