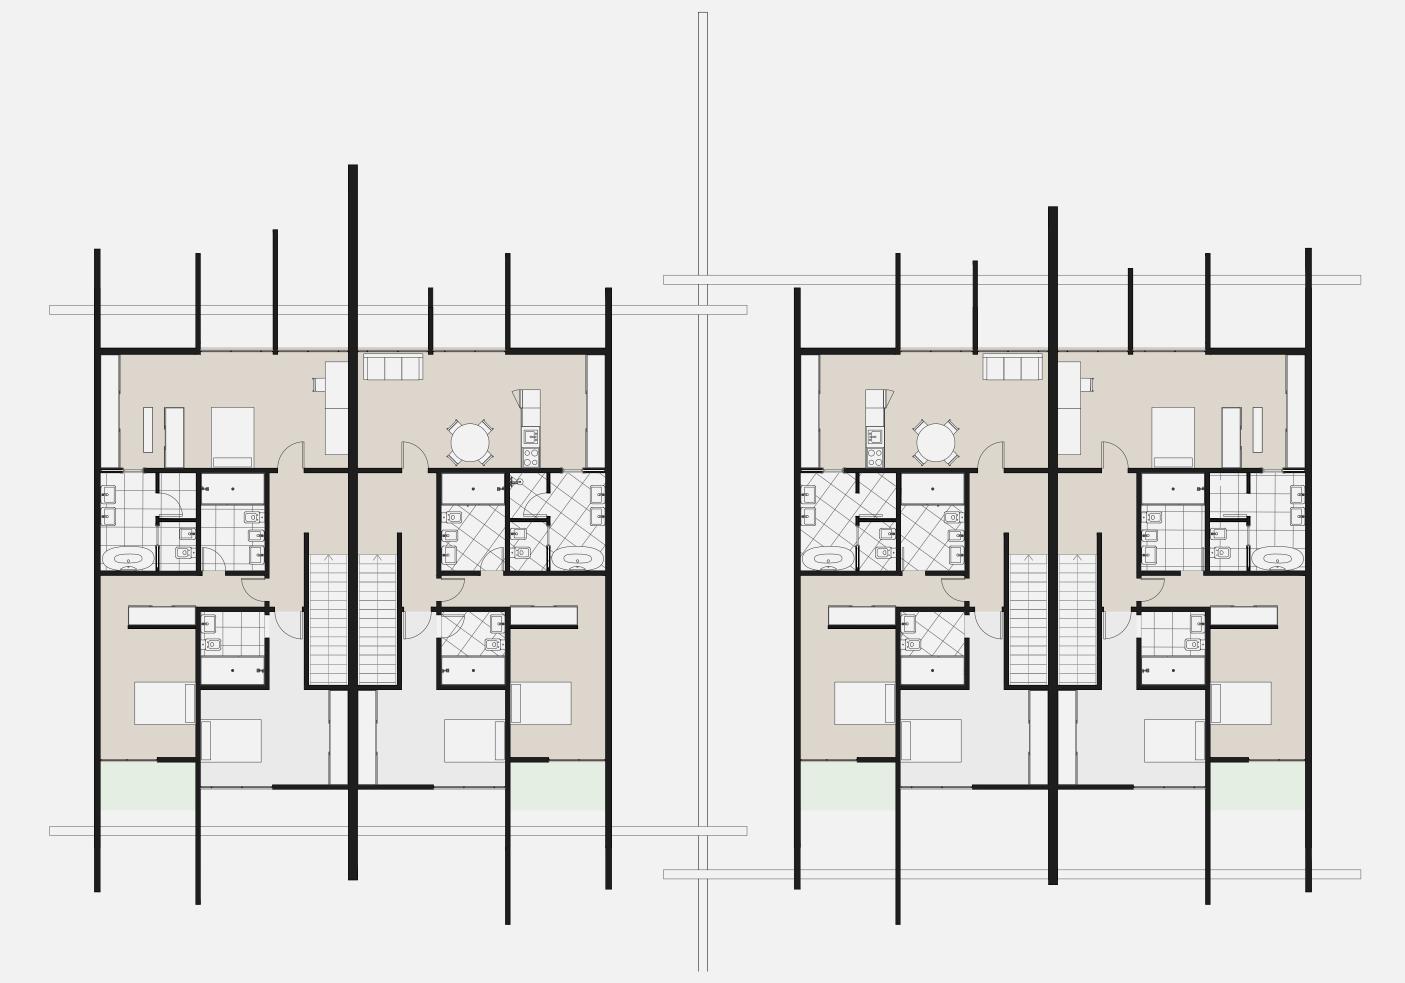

#### Semi-detached DF GROUN

FLOOR PLANS

### Semi-detached FIRST FLOOR

FLOOR PLANS

### Semi-detached

FLOOR PLANS

### Semi-detached

Private pool KNX smart home Electric car charger CCTV Ozone air puffers Bitcoin minerators integrated into the house Air purifier indoor plants CrossFit Gym Master suite with large spa bathroom Fireplace On-line configuration Possibility to split into two liveable areas and rent the first floor via airbnb or similar Prefabricated concrete construction system Geothermal energy