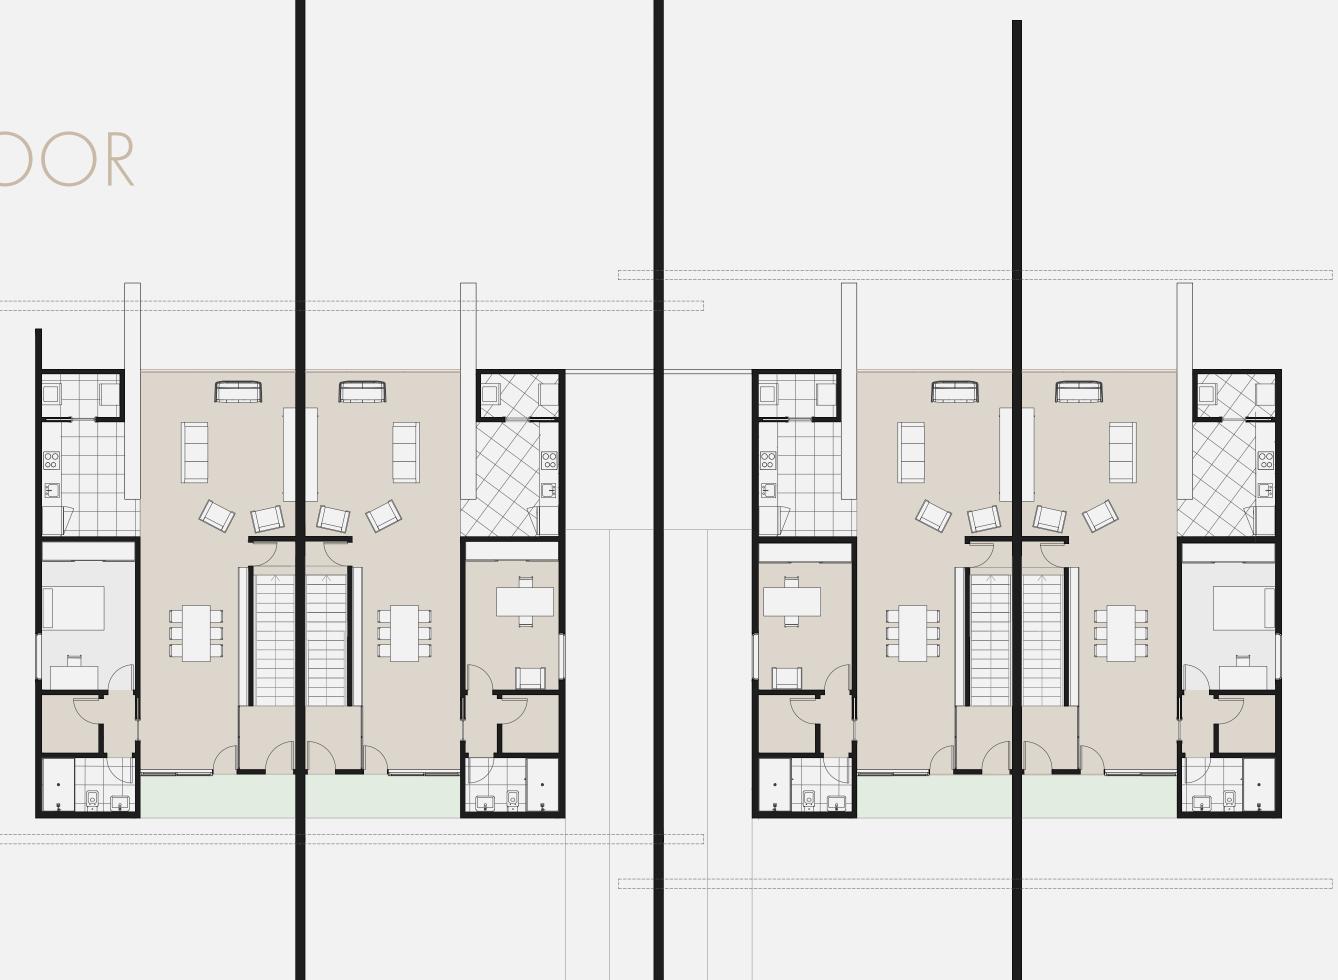

## Attached GROUND FLOOR

FLOOR PLANS

### Attached FIRST FLOOR

FLOOR PLANS

### Attached

FLOOR PLANS

### Attached

Private pool KNX smart home Electric car charger CCTV Ozone air puffers Bitcoin minerators integrated into the house Air purifier indoor plants CrossFit Gym Master suite with large spa bathroom Fireplace On-line configuration Possibility to split into two liveable areas and rent the first floor via airbnb or similar Prefabricated concrete construction system Geothermal energy