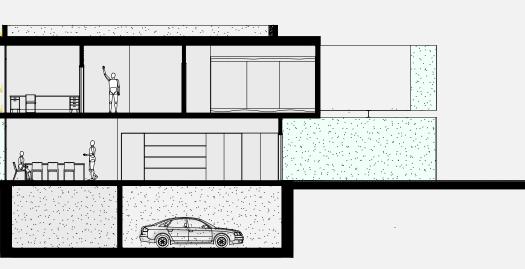

FLOOR PLANS

### Attached

Private pool KNX smart home Electric car charger CCTV Ozone air puffers Bitcoin minerators integrated into the house Air purifier indoor plants CrossFit Gym Master suite with large spa bathroom Fireplace On-line configuration Possibility to split into two liveable areas and rent the first floor via airbnb or similar Prefabricated concrete construction system Geothermal energy