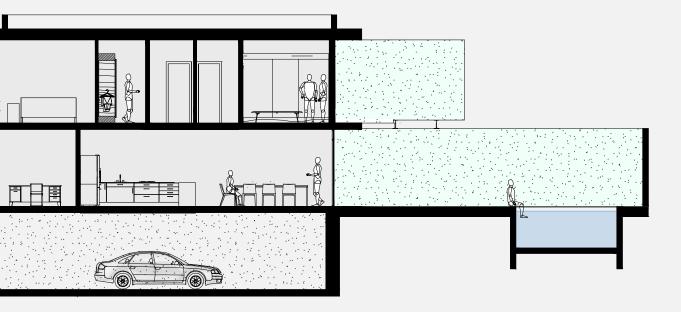

### Attached

FLOOR PLANS

### Attached

Private pool KNX smart home Electric car charger CCTV Ozone air puffers Bitcoin minerators integrated into the house Air purifier indoor plants CrossFit Gym Master suite with large spa bathroom Fireplace On-line configuration Possibility to split into two liveable areas and rent the first floor via airbnb or similar Prefabricated concrete construction system Geothermal energy